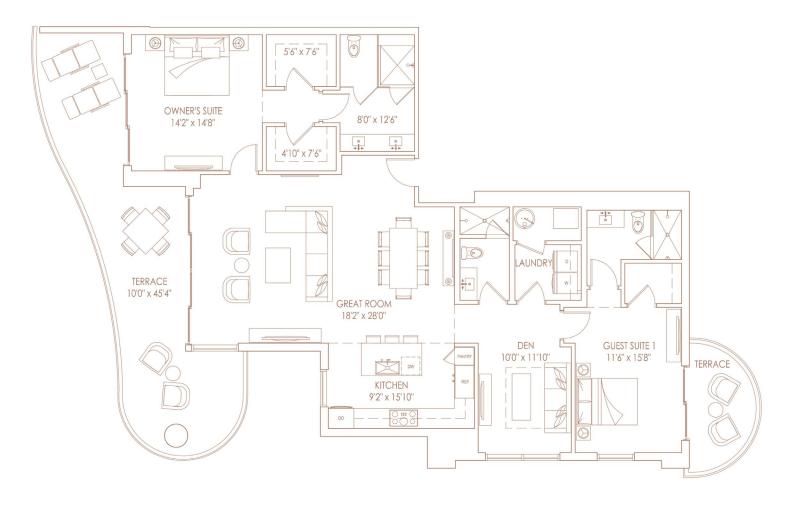

## RESIDENCE D

## 2 BEDROOMS | DEN | 3 BATHROOMS

Interior 1,867 sq. ft. 173.45 m² Exterior 544 sq. ft. 50.50 m² **Total 2,411 sq. ft. 223.95 m²** 