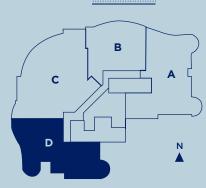

## RESIDENCE D

## 2 BEDROOMS | DEN | 3 BATHROOMS

Interior 1,867 sq. ft. 173.45 m² Exterior 544 sq. ft. 50.50 m² **Total 2,411 sq. ft. 223.95 m²** 









## **KOLTER**

ONEWORLD

ORAL REPRESENTATIONS CANNOT BE RELIED UPON AS CORRECTLY STATING REPRESENTATIONS OF THE SELLER. FOR CORRECT REPRESENTATIONS, MAKE REFERENCE TO THIS BROCHURE AND TO THE DOCUMENTS REQUIRED BY SECTION 718.503, FLORIDA STATUTES. TO BE FURNISHED BY A SELLER TO A BUYER OR LESSE. This project has been filed in the state of Florida and no other state. This is not an offer so lot or solicitation of offers to buy the condominium units in states where such offer or solicitation cannot be made. Prices and availability are subject to change at any time without notice. All dimensions shown are approximate. The solir responsible to the solir responsibility of the solir responsibility of the solir responsibility of the solir responsibility. The total condominium square footag